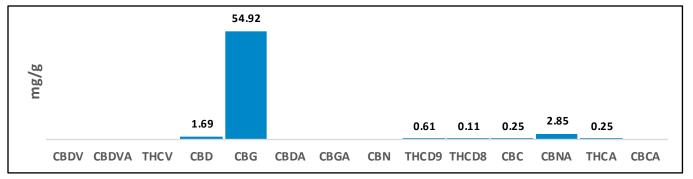

## **Cannabinoid Potency and Profile**

| Cannabinoid | Result (%) | Result (mg/g) | mg/bottle |
|-------------|------------|---------------|-----------|
| CBDV        | N/D        | N/D           | N/D       |
| CBDVA       | N/D        | N/D           | N/D       |
| THCV        | N/D        | N/D           | N/D       |
| CBD         | 0.17%      | 1.69          | 47.32     |
| CBG         | 5.49%      | 54.92         | 1537.76   |
| CBDA        | N/D        | N/D           | N/D       |
| CBGA        | N/D        | N/D           | N/D       |
| CBN         | N/D        | N/D           | N/D       |
| THCD9       | 0.06%      | 0.61          | 17.08     |
| THCD8       | 0.01%      | 0.11          | 3.08      |
| CBC         | 0.02%      | 0.25          | 7.00      |
| CBNA        | 0.29%      | 2.85          | 79.80     |
| THCA        | 0.03%      | 0.25          | 7.00      |
| CBCA        | N/D        | N/D           | N/D       |
| Totals      | 6.07%      | 60.68         | 1699.04   |

| Total THC %           | 0.09% |
|-----------------------|-------|
| Total THC mg / bottle | 23.22 |

| Total CBG %           | 5.49%   |
|-----------------------|---------|
| Total CBG mg / bottle | 1537.76 |